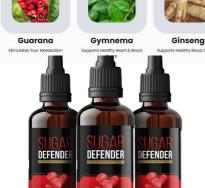

Eleuthero

Increases Energy & Reduces

Coleus

Fat Burning Aid

**Eleuthero:** Eleuthero serves as a natural energizer, renowned for boosting energy levels and combating fatique.

Coleus - A key ingredient in Sugar Defender, Coleus, is recognized for its potential in improving blood sugar levels and insulin sensitivity.

Maca Root: Maca Root, a potent nutrient-rich ingredient, is utilized to enhance performance, and overall vitality.

Gymnema Sylvestre: Gymnema Sylvestre, rich in gymnemic acids, balances blood sugar levels and reduces sugar absorption.